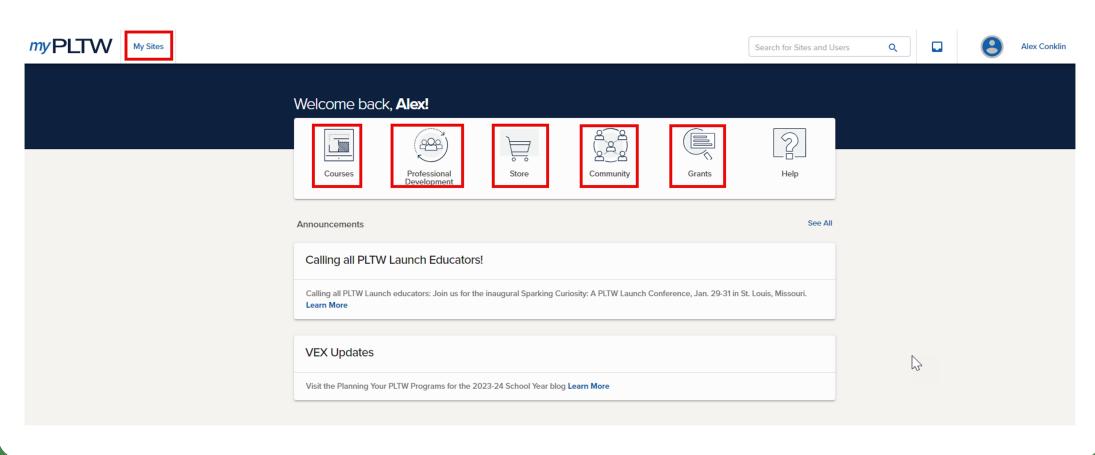

## Resources on myPLTW

# Joining School Site on myPLTW

- Log in to <u>myPLTW.org</u>.
- In the search bar, type the school site name, and click the appropriate site from the generated list.
- Click Request to Join Site.
- You will gain access to the site after the Site Coordinator or Program Coordinator approves the request.

# Resources located in Courses on myPLTW

# Community

Getting Started with myPLTW Community video